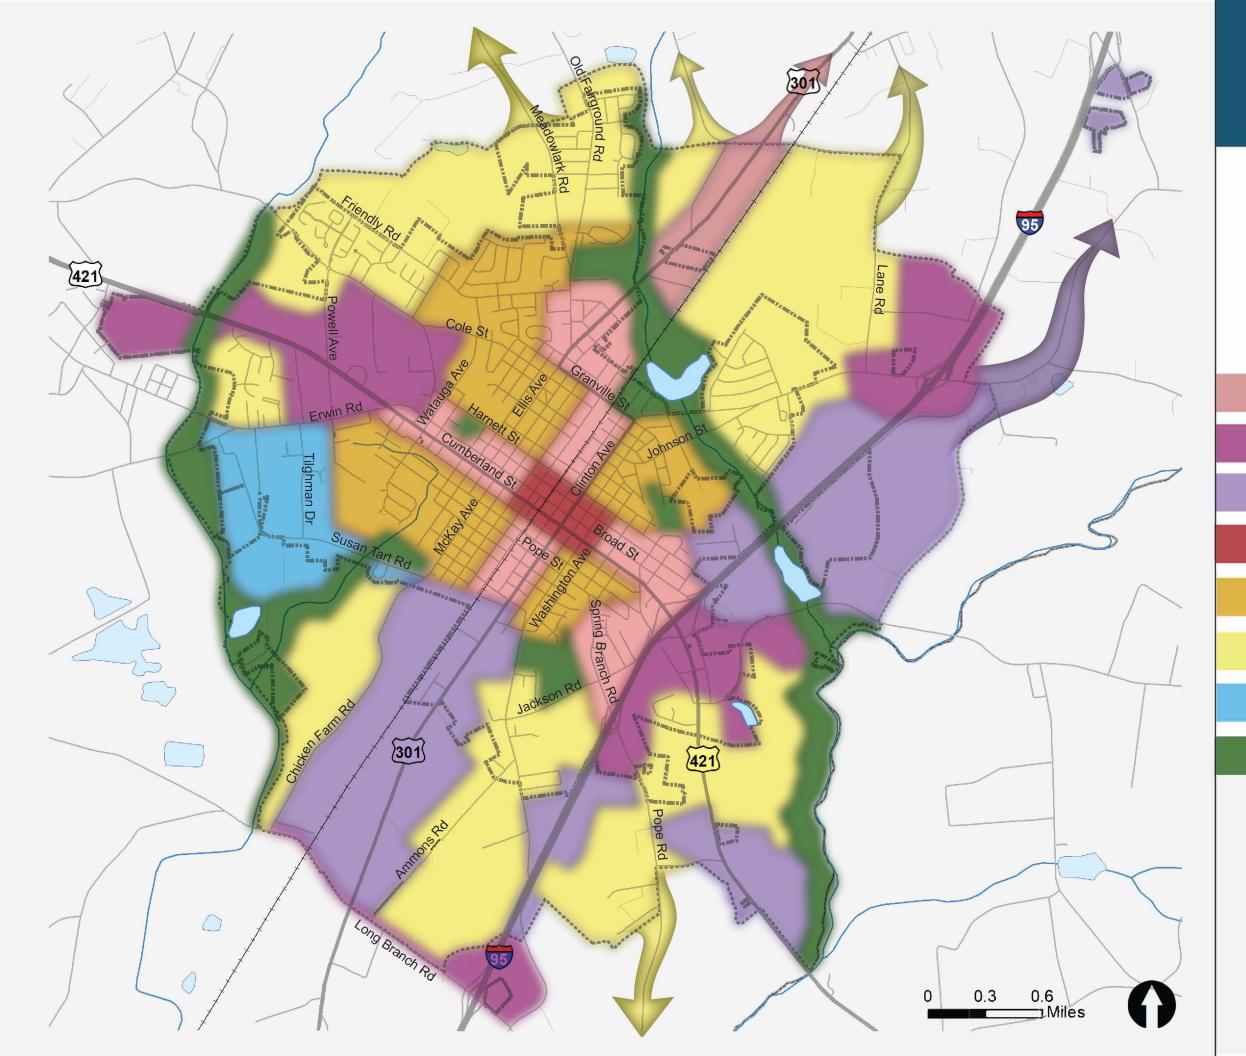

# **CITY OF DUNN** FUTURE LAND USE MAP

The Future Land Use Map indicates the desired land use pattern for the City of Dunn. The map is based on the City's Strategic Vision Plan, community input from citizens and stakeholders, land use analysis, and best practices in land use planning. The map and its color-coded character areas are meant to guide growth and development as well as land use regulations in the City and its Extraterritorial Jurisdiction (ETJ). Descriptions for each character area are provided on the previous page of this plan.

## **Gateways & Corridors**

**Highway Commercial** 

## **Office & Industry**

#### Downtown

**Traditional Neighborhood** 

**Medium Density Residential** 

## **Hospital District**

## **Parks and Protected Lands**

- Interstate 95
- U.S. Highway
- Other state/local roads
- +++ Railroad
- Rivers/Streams
- Waterbodies
- Dunn City Limits
- Dunn ETJ